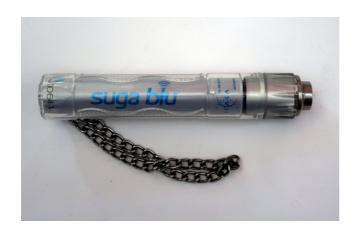

## Suga Blu Baton with Charger

## Features:

- No software installation required
- Easy to use
- · Hermetically sealed
- Factory fitted with a SIM card
- Rentals available
- Supplied with a branded pouch

| Suga Blu baton specifications |                            |
|-------------------------------|----------------------------|
| Height                        | 32mm                       |
| Width                         | 32mm                       |
| Length                        | 250mm                      |
| Weight                        | 230g                       |
| Battery capacity              | 10 days when fully charged |
| Memory                        | 65 clockings               |
| Manufactured                  | South Africa               |
| IP code                       | IP68                       |